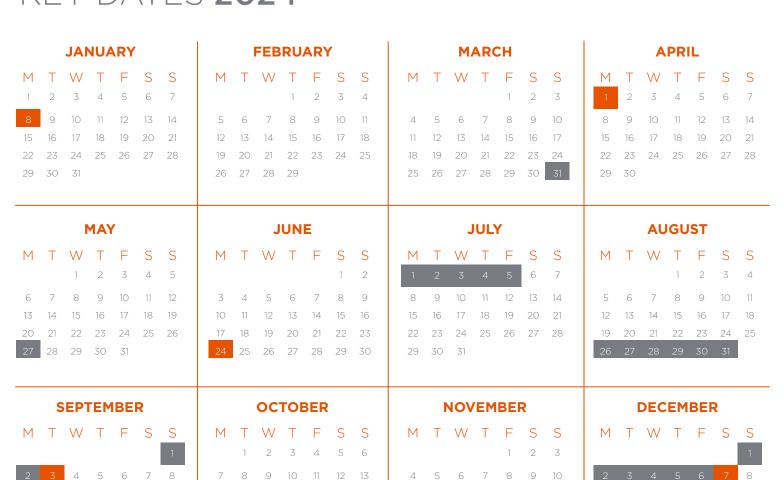

#### Dec 4th-18th (2023)

Early Enrollment Sessions Only Saturdays > 7am-8:30 OR 8:30am-10

#### Jan 8

Winter Training Starts

## Mar 31

Easter > No Sessions

## Apr 1

Spring Training Starts

## **May 27**

Memorial Day > No Sessions

## Jun 24

Summer Training Starts

# Jul 1-5

Summer Break > No Sessions

## Aug 26 - Sep 2

Labor Day Break > No Sessions

## Sep 3

Fall Training Starts

## Nov 25 - Dec 6

Thanksgiving Break > No Sessions

### Dec 7

18 19 20 21 22

Early Enrollment Sessions Begin

# Dec 23 - Jan 3, 2025

Christmas Break > No Sessions